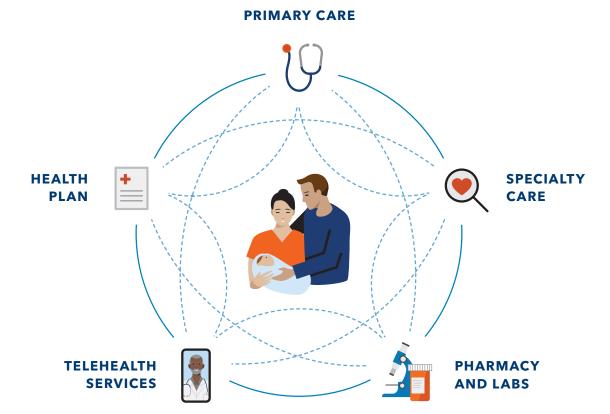

## Built to make your life easier

Kaiser Permanente combines care and coverage – which makes us different than your other health care options. Your doctors and health plan work together to make high-quality health care easier to get. That means you'll have peace of mind knowing care for your total health is there when and where you need it – from your doctor's office to your living room. To see what it's like to be a member, visit <u>kp.org/myhealthyplace</u>.

## Care centered around you

Care at Kaiser Permanente isn't one-size-fits-all. Our physician-led teams work together to make sure the care you get is tailored to your needs. Your Kaiser Permanente care team is part of the same network, making it easier to share information, see your health history, and deliver high-quality, personalized care – when and where you need it.

## **Convenient ways to get care**

Visit us in person at a location near you.