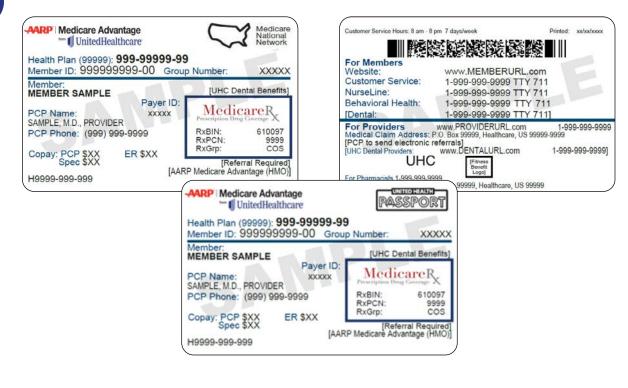

#### **Questions?**

If you have questions, please contact your provider advocate, provider relations or network management representative at **UHCprovider.com/contactus** > Network Contact.

Sample member ID cards for illustration only; actual information varies depending on payer, plan and other requirements.