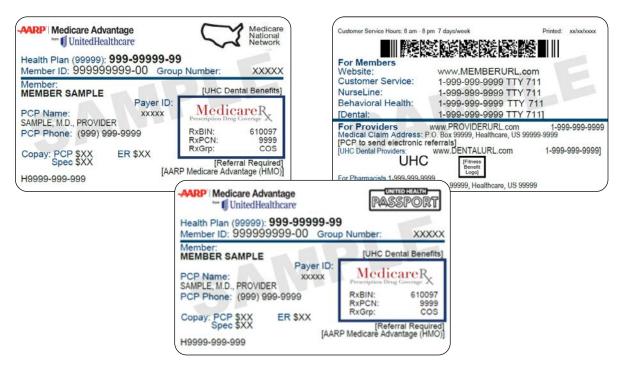

### Sample ID cards

Sample member ID cards for illustration only; actual information varies depending on payer, plan and other requirements.