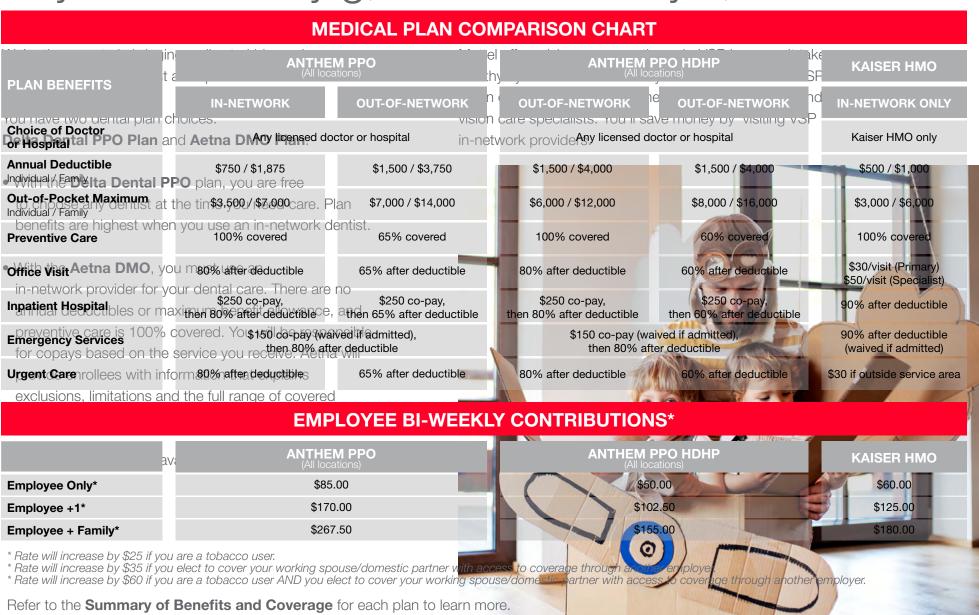

### **MEDICAL PLAN COMPARISON CHART**

Health Care Flexible Spending Account (FSA) DEAN HMO
Mattel offers a Health Care FSA as a smartand easy way to stretcherores PLAN BENEFITS Your benefit dollars and receive tax savings. Each year, you have the opportunity to enroll in the FSA and contribute of eax dollars up qak only ton IPS maximums through payroll deductions. Use your FSA funds only

### EMPLOYEE BI-WEEK

| dollars in a cirritod r diposo r of (cirror of gible dontal and |          |          |
|-----------------------------------------------------------------|----------|----------|
| v <b>Employee Only</b> 's only.                                 | \$70.00  | \$75.00  |
| Employee +1*                                                    | \$150.00 | \$152.50 |
| Employee + Family*                                              | \$215.00 | \$225.00 |

Refer to the **Summary of Benefits and Coverage** for each plan to learn m

Dean HMO

Indepedent Health HMO

**Fertility Services** INDEPENDENT HEALTH HMO
Beginning or growing your family is exciting and at times and which is the same of the same benefits eligible employees and their spouse/domestic partner, regardless of enrollment. Televisible for reimbursement for infertility treatment. Eligible-Y expenses will be reimbursed at a coverage level of 80% of the allowed Anthem EPO only amount to a maximum lifetime benefit of \$15,000 per couple. All available medical \$2004 \$400 must be used \$2000/\$4,000 ses can be r\$500/\$1000