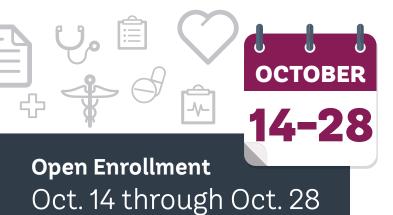

Week of **Sept. 20:** 

Receive Pre-confirmation Statement with 2021 benefit elections

Week of Oct. 1:

Receive 2022 Open Enrollment Guide

Oct. 14 through Oct. 28:

2022 Open **Enrollment** 

Oct. 28. 11:59 P.M. CT:

> Deadline to make benefit elections

Week of Nov. 15:

Receive Confirmation Statement with 2022 elections