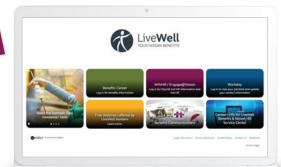

## Log in to the Benefits Center

Check your login information before Open Enrollment! Visit **LiveWellAtNissan.com** and log in to the **Benefits Cente**r. If you forgot your login credentials, simply follow the prompts for Forgot User ID or Password. If you are a new user, select **New User**. Once logged in, confirm the Personal Information under Your Profile. Call the Benefits Center at 1-833-4LIVEWELL (1-833-454-8393) if you have any questions.

#### **Review Your Current Elections**

Log in to the **Benefits Center**, and select the View Your 2021 Coverage tile.

#### It's all at LiveWellAtNissan.com!

You'll find all the benefits information you need and make your 2022 Open Enrollment elections on the Benefits Center at LiveWellatNissan.com

HR Service Center P.O. Box 685009 Franklin, TN 37068