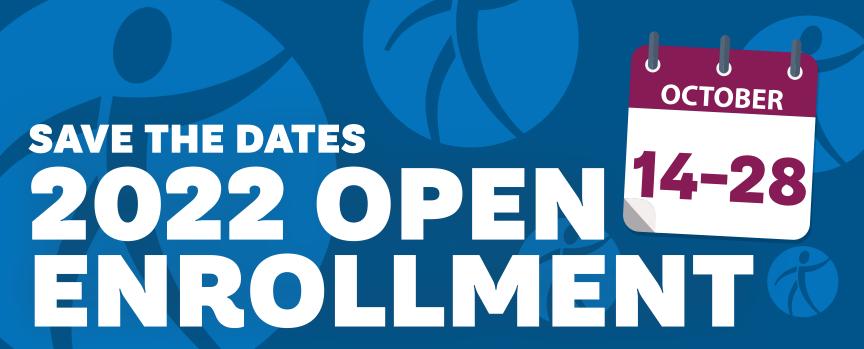

# **GET READY! 2022 OPEN ENROLLMENT:**

Open Enrollment is your annual opportunity to elect Nissan LiveWell benefits. Elections made during Open Enrollment are effective Jan 1. through Dec. 31, 2022. Most benefits changes can only be made during Open Enrollment or within 31 days of a qualifying Life Event, so don't miss this opportunity to select the right benefits for you and your family!

Week of **Sept. 20:** 

Receive Pre-confirmation Statement with 2021 benefit elections

Week of Oct. 1:

Receive 2022 Open Enrollment Guide

Oct. 14 through Oct. 28:

2022 Open **Enrollment** 

Oct. 28. 11:59 P.M. CT:

> Deadline to make benefit elections

Week of Nov. 15:

Receive Confirmation Statement with 2022 elections