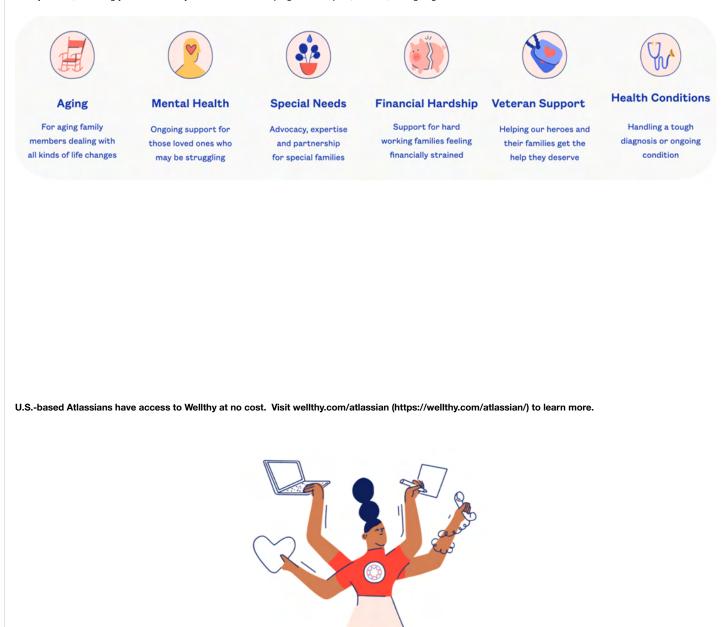

## Wellthy - Care Coordinator -

# 🚱 Wellthy

A dedicated care professional to support you and those you love.

With Wellthy, your family is matched with a dedicated Care Coordinator. Your Care Coordinator will help tackle the logistical and administrative tasks of caring for the ones you love, including yourself. Wellthy is well suited for helping with complex, chronic, or ongoing care needs.