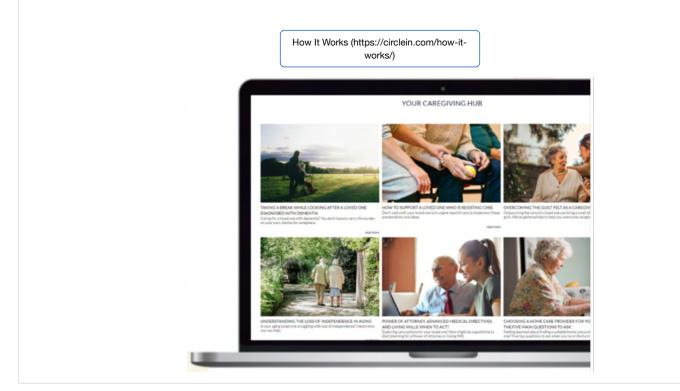

## Circle In - Parent and Caregiver Support -

# C circle in

Parent and Caregiver support platform available to all Atlassians

- · Articles & Videos
- Checklists
- Caregiving hub
- · Wellness hub
- Conversation guides
- Webinars
- Real stories and case studies