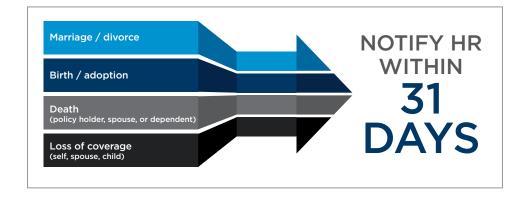

### **MAKING CHANGES**

Benefits chosen upon hire remain the same throughout the plan year, which ends December 31. Each year, there is an open enrollment period, during which employees may make changes for the following plan year beginning January 1. Below are circumstances (qualifying life events) that may create an opportunity to change coverage mid-year. **You have 31 days from the event date to make changes.** Contact the Benefits Team for processing.