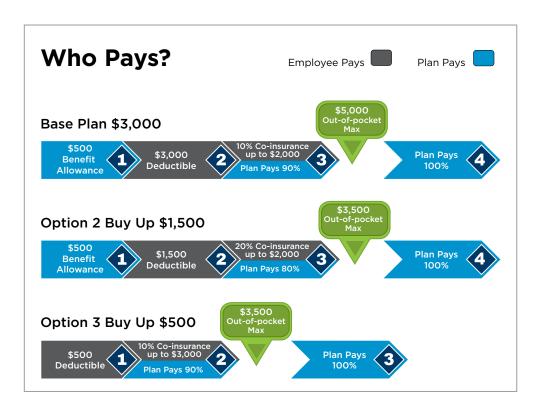

## MEDICAL EXPLANATION SHEET

TQL offers three medical plans administered by Anthem Blue Cross Blue Shield. See attached **Summary Plan Description** for details. All three plans offer preventive coverage at no cost to the employee. Employees pay a fixed dollar amount (co-pay) for the following services; doctor office visits, Urgent Care and prescriptions. These are the most frequently used benefits features. The major differences is how all other non co-pay services, which apply to the deductible, are processed. For example; inpatient/outpatient surgery, MRI, X-ray, pregnancy, etc.

**CO-PAY** Fixed dollar amount that you pay for doctor's office visits, prescriptions and Urgent

Care. The plan pays the remaining balance. Co-pays continue throughout the year.

**BENEFIT ALLOWANCE** Dollar amount TQL provides to use for non co-pay services. The amount does not apply

toward the deductible.

**DEDUCTIBLE** This is a set amount that you pay before the plan starts paying for all non co-pay services.

CO-INSURANCE After you meet your deductible, you and the plan share the cost of covered services, you

pay co-insurance (a percentage of the cost) each time you get care up to your out-of-

pocket max. Your insurance covers the rest.

**OUT OF POCKET MAX**The most you pay for covered health services each year, however you still have copays

even after you reach your out-of-pocket limit

| Anthem                                 |                  | Base Plan<br>,000       | The second second      | Opt 2 Buy Up<br>1,500   |                 | Opt 3 Buy Up<br>5500    |
|----------------------------------------|------------------|-------------------------|------------------------|-------------------------|-----------------|-------------------------|
| - " - "                                | \$.              | \$500                   |                        | \$500                   |                 | pplicable               |
| Benefits Allowance                     |                  | covers in netwo         | rk non-copays ser      | vices; does not app     | y to deductible |                         |
|                                        | In Network       | Out of Network          | In Network             | Out of Network          | In Network      | Out of Network          |
| Deductible<br>Single/Family            | \$3,000/\$6,000  | \$9,000/\$18,000        | \$1,500/\$3,000        | \$4,500/\$9,000         | \$500/\$1,000   | \$1,500/\$3,000         |
| Out of Pocket Max. includes deductible | \$5,000/\$10,000 | \$15,000/\$30,000       | \$3,500/\$7,000        | \$10,500/\$21,000       | \$3,500/\$7,000 | \$10,500/\$21,000       |
| Coinsurance<br>Plan% Employee%         | 90% / 10%        | 60% / 40%               | 80% / 20%              | 60% / 40%               | 90% / 10%       | 60% / 40%               |
|                                        | covered          | d at 100%               | COVORO                 | d at 100%               | covere          | d at 100%               |
| Preventive                             |                  | o employee              | 1374517                | to employee             |                 | to employee             |
|                                        |                  |                         |                        |                         |                 |                         |
| Office Visit co-pay                    | \$25 PCP         | / \$40 SPEC             |                        | / \$35 SPEC             |                 | / \$35 SPEC             |
| Urgent Care co-pay                     | \$               | 40                      | \$                     | 540                     |                 | \$40                    |
| Emergency Room                         | \$200 co-pay &   | then deductible         | \$200 co-pay 8         | then deductible         | \$200 co-pay 8  | then deductible         |
| Prescription Drug                      |                  |                         |                        |                         |                 |                         |
| 30 day supply in-net                   | work             |                         | \$10/\$                | 30/\$60/25% w/\$2,5     | 00 max          |                         |
| 90 day supply - mail                   |                  | ,                       |                        | \$30/\$90/\$180/25%     |                 |                         |
|                                        |                  | М                       | ledical Rates          |                         |                 |                         |
|                                        | Monthly          | Bi-Monthly<br>(24 pays) | Monthly                | Bi-Monthly<br>(24 pays) | Monthly         | Bi-Monthly<br>(24 pays) |
| Employee                               | \$89.15          | \$44.58                 | \$147.76               | \$73.88                 | \$176.56        | \$88.28                 |
| Employee and Spouse                    | \$177.55         | \$88.78                 | \$282.89               | \$141.45                | \$337.56        | \$168.78                |
| Employee and Child(ren)                | \$139.89         | \$69.95                 | \$238.59               | \$119.30                | \$294.56        | \$147.28                |
| Family                                 | \$243.16         | \$121.58                | \$402.79               | \$201.40                | \$482.87        | \$241.44                |
| Tobacco User surcharge (i              |                  |                         | Monthly = \$25.00      |                         | <b>V.02.07</b>  | ¥=1=111                 |
|                                        | ental Preventive |                         |                        |                         | l Buy Up        |                         |
| Delta Dental                           | In-Network       | Non-Network             | In Network Non-Network |                         | Network         |                         |
| Annual Benefit Max<br>per individual   | \$1,             | 000                     | \$1,000                |                         |                 |                         |
| Deductible                             | \$50             | /\$150                  | \$50                   | )/\$150                 | \$75            | 5/\$225                 |
|                                        | In-Network       | Non-Network             | PPO Network            | Premier                 |                 | Network                 |
| Class 1 - Preventive                   | 10               | 00%                     | 1                      | 00%                     | 1               | 00%                     |
| Class 2 - Basic                        |                  | 0%                      | 100%                   | 80%                     | 80%             | 80%                     |
| Class 3 - Major                        |                  | overed                  | 60%                    | 50%                     | 50%             | 50%                     |
| Class 4                                |                  | overed                  | 100%                   | 80%                     |                 | 000 lifetime max        |
| Periodontics Endodo.                   | Not C            | overed                  | 100%                   | 80%                     | 80%             | 80%                     |
|                                        |                  |                         | ental Rates            |                         |                 |                         |
|                                        | Monthly          | (24 pays) (24 pays)     |                        | pays)                   |                 |                         |
| Employee                               | \$2.66           | \$1.33                  |                        | 13.19                   |                 | 6.60                    |
| Employee and Spouse                    | \$5.32           | \$2.66                  |                        | 30.24                   |                 | 15.12                   |
| Employee and Children                  | \$5.40           | \$2.70                  |                        | 36.21                   |                 | 18.11                   |
| Family                                 | \$11.02          | \$5.51                  | \$53.50 \$26.75        |                         | 26.75           |                         |