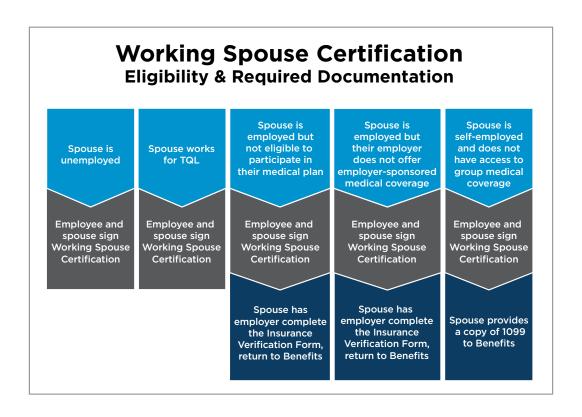

### **SPOUSE**

TQL offers health insurance to spouses of employees if they do not have access to essential coverage through their employer. Below is a high-level overview of spousal eligibility. For more information view the **Employee Spouse**Certification and Employer Verification.