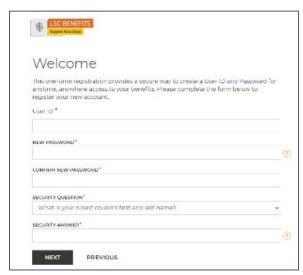

### Register on the enrollment website if you haven't already.

- Go to mylscbenefits.com and click "LSC Benefits Center."
- Click "REGISTER" and then enter your:
  - Name
  - Date of birth
  - Social Security number
- On the Welcome page:
  - Add a new user ID
  - Create a password
  - Set a security question and answer
- Read the terms of service agreement. To continue, click "I AGREE."