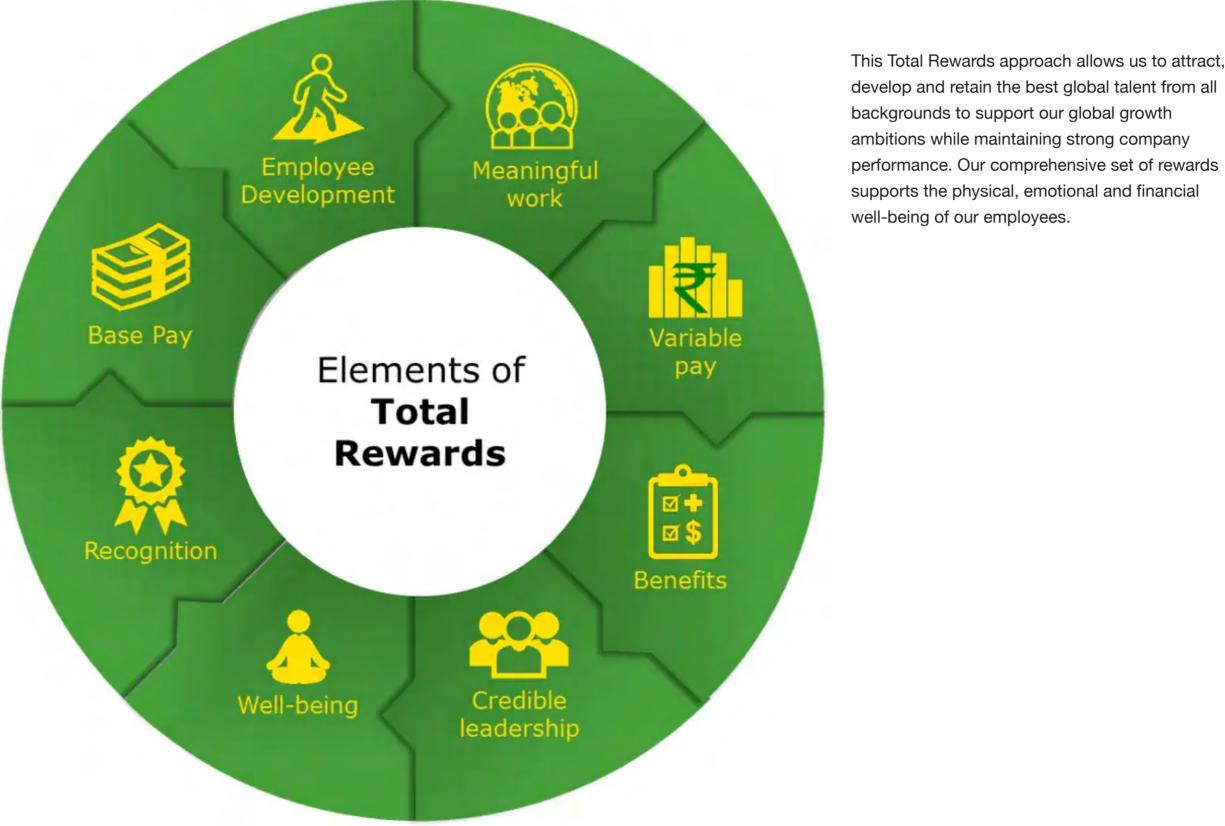

## Our Approach – Total Rewards

While there are several elements of total rewards, the value that each of us perceives is as unique as the individual

This Total Rewards approach allows us to attract, develop and retain the best global talent from all backgrounds to support our global growth

### Elements of Total Rewards

- Base Pay
- Fixed salary you receive in exchange of your contributions
- Influenced by your performance
- Internal and external equity
- Competitive at the market place

#### Employee development

- Help you reach your fullest potential
- Employee driven and manager supported
- Training calendar, leadership interventions, coaching/mentoring

Meaningful work

- Part of diverse global team committed to supporting higher quality of life around the world
- Clear goals with linkage to Organizational objectives
- Diversity, inclusion, teamwork

Variable Pay

- Potential for exceptional pay when company performance is exceptional
- Positions us at top quartile of the market

#### Benefits

- Provide market competitive benefits
- Individual flexibility for additional cover
- We provide multitude of benefits, some of which are time/location flexibility, term life insurance, medical cover,

 $\wedge$ 

accident cover, superannuation program, National Pension System, Car lease policy, sabbatical etc.

- Credible Leadership
- Create a compelling vision for future success
- Act with character and integrity, demonstrating our core values
- Have the knowledge skills and ability to advance our great company
- Support diversity and inclusion

- Well-being

- Committed to your health and safety, on and off the job
- Focus on overall well-being, including physical, emotional, spiritual, financial well-being
- Recognition
- Propagate a culture of recognition
- Appreciate employee contributions
- Foster team work and high performance culture